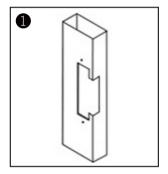

## Installation

Cutting according to the size of the electric lock

Insert extension plate

Fix extension plate

After installed, power on and test it

Fix strike lock

Finish

Metal door frame

Wooden door frame