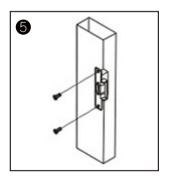

## Installation

Cutting according to the size of the electric lock

Insert extension plate

Fix extension plate

After installed, power on and test it

Fix strike lock

Finish

Metal door frame