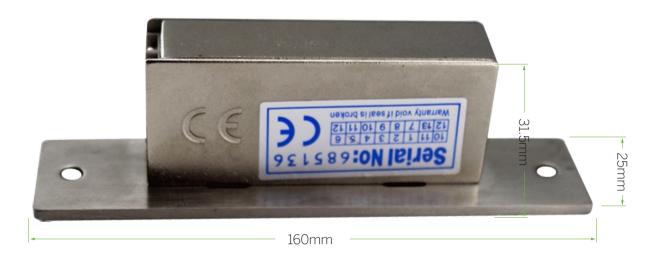

| DC12V                                 |
| Current              | 700mA                                 |
| Special Disign       | Adjust Lock-tongue to NO style        |
| Surface Temperature  | Within +20°C                          |
| Suitable Temperature | -10°C~25°C(14°F-131°F)                |
| Face plate Housing   | Painted Steel                         |
| Surface by           | Coating nickel and polishing          |
| Function             | Built-out MOV                         |
| Suitable For         | Narrow Wooden Door, Narrow Metal Door |
| Opening Mode         | 90 Degree Swinging Door               |
| Weight               | 0.3kg                                 |
| Standard Packing     | 60pcs/box                             |

## **Dimensions**

160Lx25Wx31.5H(mm)



## Installation



Cutting according to the size of the electric lock



Insert extension plate



Fix extension plate



After installed, power on and test it



Fix strike lock



Finish



Metal door frame

Wooden door frame