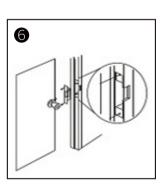

## Installation

Cutting according to the size of the electric lock

Insert extension plate

Fix extension plate

After installed, power on and test it

Fix strike lock

Finish

Metal door frame