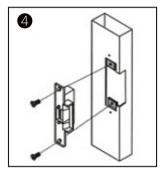

## Installation

Cutting according to the size of the electric lock

Insert extension plate

Fix extension plate

After installed, power on and test it

Fix strike lock

Finish

Metal door frame