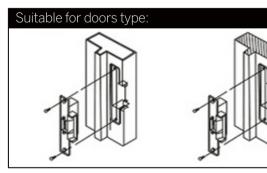

## Installation

Cutting according to the size of the electric lock

Insert extension plate

Fix extension plate

After installed, power on and test it

Fix strike lock

Finish

Metal door frame

Wooden door frame