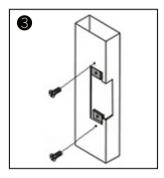

## Installation

Cutting according to the size of the electric lock

Insert extension plate

Fix extension plate

After installed, power on and test it

Fix strike lock

Finish

Metal door frame